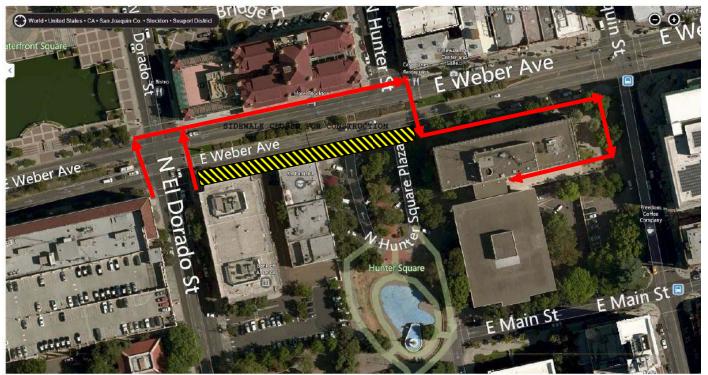

## \*\*\*PEDESTRIAN ACCESS TO COURTHOUSE\*\*\*

Due to the construction of the New Stockton Courthouse, the sidewalk on E. Weber Avenue where automobile traffic travels east (between N. El Dorado Street and Hunter Street) is closed. Pedestrian access to the courthouse has been rerouted (please see the map below). For your own safety, please follow the detour signs posted along the sidewalks.

Pedestrian Route to Courthouse
Sidewalk Closed