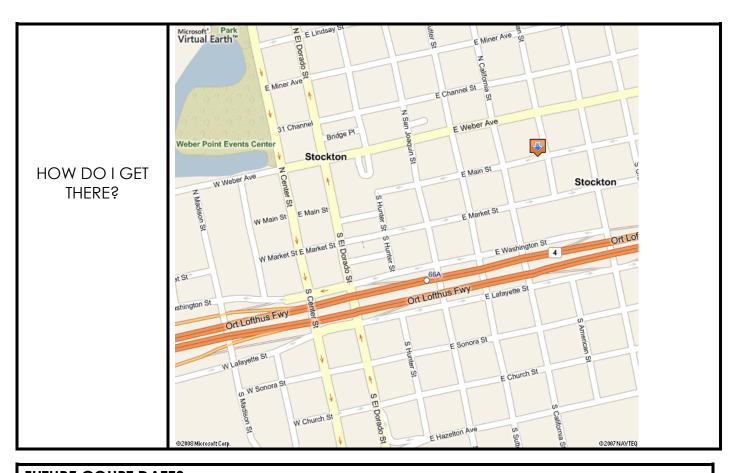

## PRO PER CLINIC

| PROGRAM<br>DESCRIPTION                      | The Pro Per Clinic was developed to assist individuals representing themselves in Family Law and limited Probate matters. The Pro Per Clinic can assist you with the following issues:  WORKSHOPS  SAMPLE PACKETS  PREVIEW ONLY  Dissolution  Emancipation  Domestic Violence  Legal Separation  Subpoena  Civil Harassment  Nullity  Civil Name Change  Elder Abuse  1st Time Custody  Step-Parent Adoption  1st Time Visitation  Contempt  Trial Prep  All Family Law  Declaration of Disclosure  Guardianship (Every Thursday at 11:00 AM; Registration at 10:30 AM)  Conservatorship (The 1st and 3rd Monday of every month at 1:00 PM)  DOCUMENT REVIEW:  You must bring your sample packet to attend a document review.  All other issues not listed above will be seen on a one on one basis.  Workshop schedules are available at the courthouse or online. |  |  |  |
|---------------------------------------------|---------------------------------------------------------------------------------------------------------------------------------------------------------------------------------------------------------------------------------------------------------------------------------------------------------------------------------------------------------------------------------------------------------------------------------------------------------------------------------------------------------------------------------------------------------------------------------------------------------------------------------------------------------------------------------------------------------------------------------------------------------------------------------------------------------------------------------------------------------------------|--|--|--|
| ADDRESS/ EMAIL<br>TELEPHONE                 | 540 E. Main Street, Stockton, CA 95202 / <u>ewatanabe@sjcourts.org</u> or <u>acordova@sjcourts.org</u> / (209)992-5283 or (209)236-6595 Limited telephone & email service is provided. For Spanish email <u>gserrato@sjcourts.org</u>                                                                                                                                                                                                                                                                                                                                                                                                                                                                                                                                                                                                                               |  |  |  |
| WEBSITE                                     | www.sjcourts.org/self-help/pro-per-clinic/                                                                                                                                                                                                                                                                                                                                                                                                                                                                                                                                                                                                                                                                                                                                                                                                                          |  |  |  |
| HOURS                                       | Mon, Tues, Thurs and Fri from 8:00am – 2:00pm. The last number is given out at 2:00pm daily. The Clinic closes every Wednesday at noon.                                                                                                                                                                                                                                                                                                                                                                                                                                                                                                                                                                                                                                                                                                                             |  |  |  |
| COSTS/FEES                                  | There are no costs or fees to use the services of the Pro Per Clinic.                                                                                                                                                                                                                                                                                                                                                                                                                                                                                                                                                                                                                                                                                                                                                                                               |  |  |  |
| WAITING TIME                                | Your wait time may vary depending on when you arrive at the Clinic and the number of people already being helped.                                                                                                                                                                                                                                                                                                                                                                                                                                                                                                                                                                                                                                                                                                                                                   |  |  |  |
| WHAT TO EXPECT<br>AND<br>BRING WITH<br>YOU? | When you arrive you will need to take a number or register at the window for a workshop. Have a seat in the hallway and wait for your number to appear on the board or the workshop to be called. When your number appears go to the Self Help counter. Clinic staff will discuss the issues you need help with, help you to understand the court system, and provide instructions on completing the necessary forms. You must bring a copy of all court documents relating to your case organized by date.  Do not bring children to the Clinic. Often times the issues that will be discussed are not appropriate for children to hear.  Please note that the Pro Per Clinic does not provide legal advice and will not represent you in court. The Clinic is available to both parties.                                                                          |  |  |  |