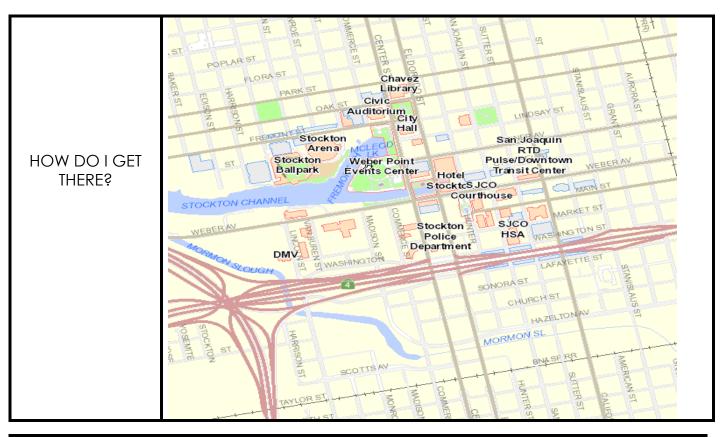

|  |  |  |  |  |
| WHAT TO EXPECT<br>AND<br>BRING WITH<br>YOU? | When you arrive you will need to sign in or register at the window for a workshop. Have a seat and wait for your name to be called. Clinic staff will discuss the issues you need help with, help you to understand the court system, and provide instructions on completing the necessary forms. You must bring a copy of all court documents relating to your case organized by date.  Do not bring children to the Clinic. Often times the issues that will be discussed are not appropriate for children to hear.  Please note that the Pro Per Clinic does not provide legal advice and will not represent you in court. The Clinic is available to both parties. |  |  |  |  |  |



| FUTURE COURT DATES:   |                   |     |             |   |  |
|-----------------------|-------------------|-----|-------------|---|--|
| DATE/TIME             | <u>DEPARTMENT</u> |     | CASE NUMBER |   |  |
|                       |                   | _   |             |   |  |
|                       |                   | _   |             |   |  |
| UPCOMING APPOINTMENTS | :                 |     |             |   |  |
| AGENCY/PROGRAM        |                   | DAT | DATE/TIME   |   |  |
|                       |                   |     |             | _ |  |
|                       |                   |     |             | _ |  |
| NOTES:                |                   |     |             |   |  |
|                       |                   |     |             |